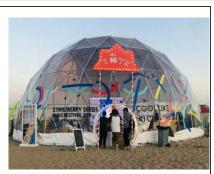

## **Dome Tent Technical Data** Type: 10m

| Item                | Specification                                         |
|---------------------|-------------------------------------------------------|
| diameter            | 10m                                                   |
| Eave Height         | 5.8m                                                  |
| Area size           | <b>79</b> m²                                          |
| Number of pedestals | 22                                                    |
| Wind Loading        | ≤100km/h                                              |
| Pipe diameter       | 32mm                                                  |
| Pipe wall thickness | 2mm                                                   |
| Number of pipes     | 248                                                   |
| Roof Fixing         | bar tensioning                                        |
| Eave Connection     | Hot dip Galvanized aluminium cube tube                |
| Cover Material      | PVC Knife coated nylon fabric;<br>650g/m <sup>2</sup> |
|                     |                                                       |
|                     |                                                       |