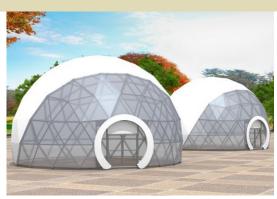

## **Dome Tent Technical Data** Type: 10m

| Item                | Specification                                         |
|---------------------|-------------------------------------------------------|
| diameter            | 10m                                                   |
| Eave Height         | 5.8m                                                  |
| Area size           | <b>79</b> m²                                          |
| Number of pedestals | 22                                                    |
| Wind Loading        | ≤100km/h                                              |
| Pipe diameter       | 32mm                                                  |
| Pipe wall thickness | 2mm                                                   |
| Number of pipes     | 248                                                   |
| Roof Fixing         | bar tensioning                                        |
| Eave Connection     | Hot dip Galvanized aluminium cube tube                |
| Cover Material      | PVC Knife coated nylon fabric;<br>650g/m <sup>2</sup> |
|                     |                                                       |
|                     |                                                       |